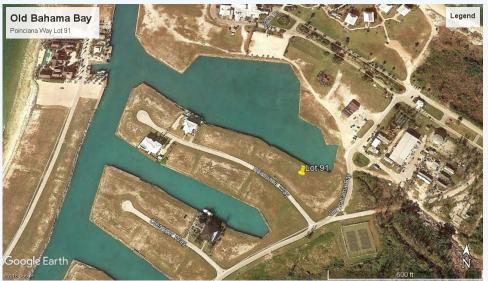

## West End / West Grand Bahama, Bahamas

Canal Front Property located in Old Bahama Bay!

This canal lot is located in the prestigious community of Old Bahama Bay, and is one the few lots available for re-sale. The lot has a total of 16,476 Square Feet and 125 Feet on the canal front. This community is located in the West End of Grand Bahama Island and is adjacent to the Ginn Development.

LAND INFORMATION: Lot Size : 16,467 sq f

|                        |    | •     |  |
|------------------------|----|-------|--|
| <b>BUILDING INFORM</b> | MA | TION: |  |
| Built on               | :  | 0     |  |
| Remodeled on           | :  | 0     |  |
| Number of Floors       | :  |       |  |
| Floor area (Lower)     | :  | 0     |  |
| Floor area (Main       | :  | 0     |  |
| Level)                 |    |       |  |
| Floor area (Upper)     | :  | 0     |  |
| Floor area (Total)     | :  | 0     |  |
|                        |    |       |  |