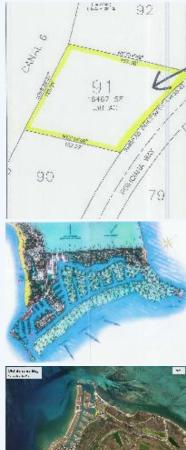

## West End / West Grand Bahama, Bahamas

Canal Front Property located in Old Bahama Bay!

This canal lot is located in the prestigious community of Old Bahama Bay, and is one the few lots available for re-sale. The lot has a total of 16,476 Square Feet and 125 Feet on the canal front. This community is located in the West End of Grand Bahama Island and is adjacent to the Ginn Development.

LAND INFORMATION: Lot Size : 16,467 sq f

|                        |    | •     |  |
|------------------------|----|-------|--|
| <b>BUILDING INFORM</b> | MA | TION: |  |
| Built on               | :  | 0     |  |
| Remodeled on           | :  | 0     |  |
| Number of Floors       | :  |       |  |
| Floor area (Lower)     | :  | 0     |  |
| Floor area (Main       | :  | 0     |  |
| Level)                 |    |       |  |
| Floor area (Upper)     | :  | 0     |  |
| Floor area (Total)     | :  | 0     |  |
|                        |    |       |  |