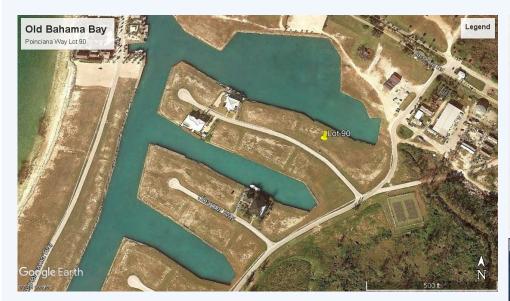

## West End / West Grand Bahama, Bahamas

Canal Front Property Available in Old Bahama Bay!

This canal lot is located in the prestigious community of Old Bahama Bay, and is one the few lots available for re-sale. The lot has a total of 13,799 Square Feet and 129 Feet on the canal front. This community is located in the West End of Grand Bahama Island and is adjacent to the Ginn Development.

Name

LAND INFORMATION:

Lot Size : 13,799 sq f