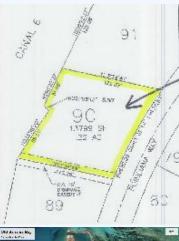

## West End / West Grand Bahama, Bahamas

Canal Front Property Available in Old Bahama Bay!

This canal lot is located in the prestigious community of Old Bahama Bay, and is one the few lots available for re-sale. The lot has a total of 13,799 Square Feet and 129 Feet on the canal front. This community is located in the West End of Grand Bahama Island and is adjacent to the Ginn Development.

Name

LAND INFORMATION:

Lot Size : 13,799 sq f