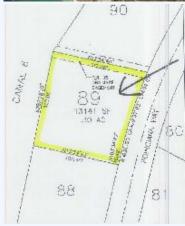

## LAND INFORMATION: Lot Size : 13,141 sq f

| BUILDING INFORMATION: |     |
|-----------------------|-----|
| Built on              | : 0 |
| Remodeled on          | : 0 |
| Number of Floors      | :   |
| Floor area (Lower)    | : 0 |
| Floor area (Main      | : 0 |
| Level)                |     |
| Floor area (Upper)    | : 0 |
| Floor area (Total)    | : 0 |