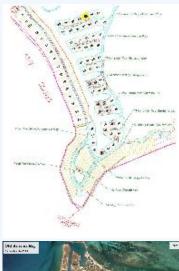

## West End / West Grand Bahama, Bahamas

Canal Front Property Available in Old Bahama Bay!

This canal lot is located in the prestigious community of Old Bahama Bay, and is one the few lots available for re-sale. The lot has a total of 13,141 Square Feet and 120 Feet on the canal front. This community is located in the West End of Grand Bahama Island and is adjacent to the Ginn Development.

## LAND INFORMATION: Lot Size : 13,141 sq f

| BUILDING INFORMATION: |     |
|-----------------------|-----|
| Built on              | : 0 |
| Remodeled on          | : 0 |
| Number of Floors      | :   |
| Floor area (Lower)    | : 0 |
| Floor area (Main      | : 0 |
| Level)                |     |
| Floor area (Upper)    | : 0 |
| Floor area (Total)    | : 0 |