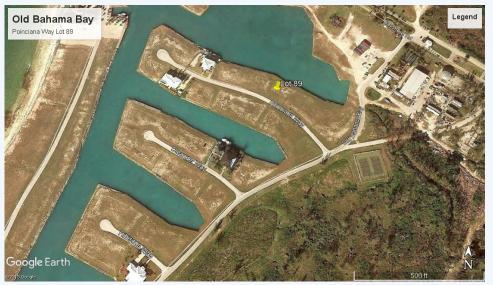

## West End / West Grand Bahama, Bahamas

Canal Front Property Available in Old Bahama Bay!

This canal lot is located in the prestigious community of Old Bahama Bay, and is one the few lots available for re-sale. The lot has a total of 13,141 Square Feet and 120 Feet on the canal front. This community is located in the West End of Grand Bahama Island and is adjacent to the Ginn Development.

## LAND INFORMATION: Lot Size : 13,141 sq f

| BUILDING INFORMATION: |     |
|-----------------------|-----|
| Built on              | : 0 |
| Remodeled on          | : 0 |
| Number of Floors      | :   |
| Floor area (Lower)    | : 0 |
| Floor area (Main      | : 0 |
| Level)                |     |
| Floor area (Upper)    | : 0 |
| Floor area (Total)    | : 0 |