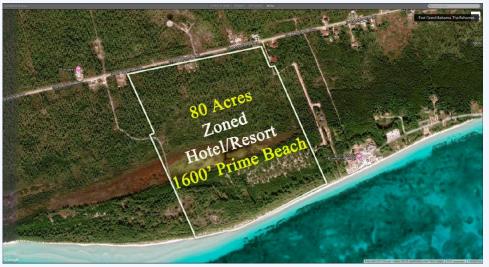

## # 1155, 80 ACRE PRIME BEACH LAND

## East Grand Bahama, Bahamas

Ideal hotel/resort property in High Rock, East Grand Bahama Island with 1,600 ft of prime beach property on 80 acres. A 30 Minute flight from Palm Beach, Florida. Bring Offers! PRIME DEVELOPER OPPORTUNITY. This 80 acre tract of pristine beach land is an Ideal hotel/resort property located only 28 minutes from Lucaya and Freeport downtown area and Freeport International Airport. The tract boasts 1,600 ft. of water frontage overlooking picturesque turquoise seas in the East End of Grand Bahama Island. The property dimensions are 1,861 feet North to South and 1,600 feet East to West. The property has open zoning and may be used for all commercial tourist development with quick permit process. This area is pristine and untouched and is ideal for a tourist commercial development. The beachfront tract is priced to sell! Grand Bahama Island is a tourist destination with pristine beaches, ideal climate, good work force, stable democracy, good medical, world class fishing and scuba diving all in an investor friendly environment. Top 10 reasons to invest in The Bahamas 1. Close proximity to major North American and Latin American financial centers 2. Within 50 miles of the world's largest economy 3. Same time zone as New York and Toronto (EST) 4. Peaceful and stable democracy since 1729 5. Independent nation with compliant legislation and consultative legislative approach 6. No local taxes on capital gains, inheritance, corporate and personal income, dividends and interest 7. Proactive incentives for investment 8. Highly trained industry professionals and an Englishspeaking workforce 9. Essential public services and modern infrastructure 10. Ideal climate and lifestyle with many islands and cays to explore. Exclusively listed by James Sarles of Coldwell Banker James Sarles Realty.