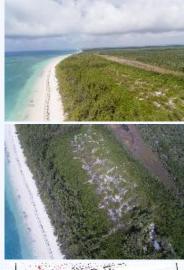

## East Grand Bahama, Bahamas

Ideal hotel/resort property in High Rock, East Grand Bahama Island with 1,600 ft of prime beach property on 80 acres. A 30 Minute flight from Palm Beach, Florida. Bring Offers! PRIME DEVELOPER OPPORTUNITY. This 80 acre tract of pristine beach land is an Ideal hotel/resort property located only 28 minutes from Lucaya and Freeport downtown area and Freeport International Airport. The tract boasts 1,600 ft. of water frontage overlooking picturesque turquoise seas in the East End of Grand Bahama Island. The property dimensions are 1,861 feet North to South and 1,600 feet East to West. The property has open zoning and may be used for all commercial tourist development with quick permit process. This area is pristine and untouched and is ideal for a tourist commercial development. The beachfront tract is priced to sell! Grand Bahama Island is a tourist destination with pristine beaches, ideal climate, good work force, stable democracy, good medical, world class fishing and scuba diving all in an investor friendly environment. Top 10 reasons to invest in The Bahamas 1. Close proximity to major North American and Latin American financial centers 2. Within 50 miles of the world's largest economy 3. Same time zone as New York and Toronto (EST) 4. Peaceful and stable democracy since 1729 5. Independent nation with compliant legislation and consultative legislative approach 6. No local taxes on capital gains, inheritance, corporate and personal income, dividends and interest 7. Proactive incentives for investment 8. Highly trained industry professionals and an Englishspeaking workforce 9. Essential public services and modern infrastructure 10. Ideal climate and lifestyle with many islands and cays to explore. Exclusively listed by James Sarles of Coldwell Banker James Sarles Realty.