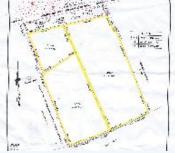

## East Grand Bahama, Bahamas

Ideal hotel/resort property in High Rock, East Grand Bahama Island with 1,600 ft of prime beach property on 80 acres. A 30 Minute flight from Palm Beach, Florida. Bring Offers! PRIME DEVELOPER OPPORTUNITY. This 80 acre tract of pristine beach land is an Ideal hotel/resort property located only 28 minutes from Lucaya and Freeport downtown area and Freeport International Airport. The tract boasts 1,600 ft. of water frontage overlooking picturesque turquoise seas in the East End of Grand Bahama Island. The property dimensions are 1,861 feet North to South and 1,600 feet East to West. The property has open zoning and may be used for all commercial tourist development with quick permit process. This area is pristine and untouched and is ideal for a tourist commercial development. The beachfront tract is priced to sell! Grand Bahama Island is a tourist destination with pristine beaches, ideal climate, good work force, stable democracy, good medical, world class fishing and scuba diving all in an investor friendly environment. Top 10 reasons to invest in The Bahamas 1. Close proximity to major North American and Latin American financial centers 2. Within 50 miles of the world's largest economy 3. Same time zone as New York and Toronto (EST) 4. Peaceful and stable democracy since 1729 5. Independent nation with compliant legislation and consultative legislative approach 6. No local taxes on capital gains, inheritance, corporate and personal income, dividends and interest 7. Proactive incentives for investment 8. Highly trained industry professionals and an Englishspeaking workforce 9. Essential public services and modern infrastructure 10. Ideal climate and lifestyle with many islands and cays to explore. Exclusively listed by James Sarles of Coldwell Banker James Sarles Realty.

## BASE INFORMATION:

| Bed               | : 1    |     |      |     |  |  |  |
|-------------------|--------|-----|------|-----|--|--|--|
| Bath              | : 1    |     |      |     |  |  |  |
|                   |        |     | NI.  |     |  |  |  |
| LAND INFORMATION: |        |     |      |     |  |  |  |
| Lot Size          | : 80 a | cre | s    |     |  |  |  |
|                   |        | _   |      |     |  |  |  |
| BUILDING          | INFOR  | (MA | ATIC | DN: |  |  |  |
| Built on          |        | :   | 0    |     |  |  |  |
| Remodeled on      |        |     | 0    |     |  |  |  |
| Number of Floors  |        |     |      |     |  |  |  |
| Floor area (      | Lower  | ) : | 0    |     |  |  |  |
| Floor area (      | Main   | :   | 0    |     |  |  |  |
| Level)            |        |     |      |     |  |  |  |
| Floor area (      | Upper  | ) : | 0    |     |  |  |  |
| Floor area (      | Total) | :   | 0    |     |  |  |  |