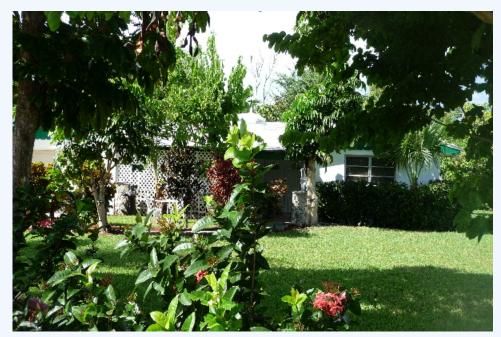

## Grasmere, Bahamas

Large family home in a quaint neigbourhood with bearing fruit trees. Call us to have a good look around.

This four bedroom home is nestled in this quiet neigbourhood and features a double car garage. The bedrooms and living room are carpeted while the rest of the home is tiled. The back garden is bordered with a 8' high solid wood fence 150' long. There are a large number of bearing fruit trees, including mangoes, limes grapefruit, avacado, cherry, sapodily, sugar apple,

banana,almond,coconuts,cherry trees, just to mention a few. There are internally mounted iron bars on all window with 6 sets of automatic motion detector security lights mounted on the exterior of the house. 4 camera auto security camera system with monitor. A full alarm system-dual access with motion detector and auto dialer. The laundry room is between the garage and the house. The house also features a 3 ton Mitsubushi centrally located a/c unit new in '93, 7 ceiling fans throughout the house and finally a JACUZZI FOR 5 -6 PEOPLE on the back porch.