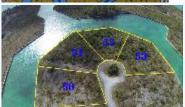

## Cannon Bay, Bahamas

Waterfront Point Lots available just off of the Grand Lucayan Water Way. Take a look at these waterfront point lots located in Cannon Bay on Shell Place situated just off of the Grand Lucayan Water Way. These lots offer marvelous investment potential. Four (4) lots sold as a package deal measured at over 3 acres with over 1,000 feet deep water canal frontage. Zoned multifamily high rise this property is ideal for condos, or even a small hotel with everything in great proximity.. These lots are being sold as a package deal and an amazing price! There is a new bridge slated for development that will connect the airport road to the Grand Lucayan Waterway which will cut travel time to the lot down to approximately 10 minutes. The 4 lot package offered for \$599,000

## LAND INFORMATION:

Lot Size : 3.28 Acres