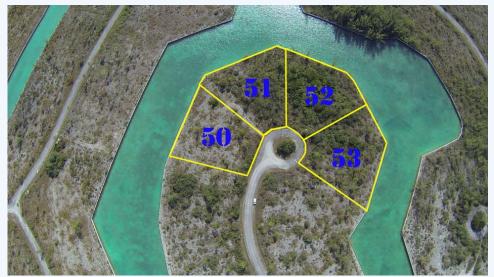

## Cannon Bay, Bahamas

Waterfront Point Lots available just off of the Grand Lucayan Water Way. Take a look at these waterfront point lots located in Cannon Bay on Shell Place situated just off of the Grand Lucayan Water Way. These lots offer marvelous investment potential. Four (4) lots sold as a package deal measured at over 3 acres with over 1,000 feet deep water canal frontage. Zoned multifamily high rise this property is ideal for condos, or even a small hotel with everything in great proximity.. These lots are being sold as a package deal and an amazing price! There is a new bridge slated for development that will connect the airport road to the Grand Lucayan Waterway which will cut travel time to the lot down to approximately 10 minutes. The 4 lot package offered for \$599,000

## LAND INFORMATION:

Lot Size : 3.28 Acres