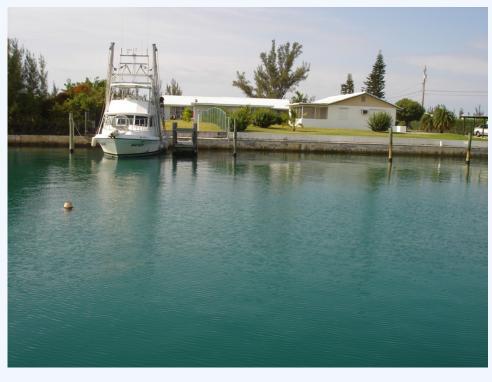

## **# 5008, BOATER'S PARADISE**

## Single Family Detached. \$ 610,000

## Bahamia, Bahamas

This home is ideal for boater or fisherman- deep water canal and close to the ocean. This home is available

\*deep water canal \*plenty of dockage \*dockside amenities \* 2 large family rooms ideal for a guest room \*HUGE master closet \*private exit to back garden from master bedroom \*plenty of garden space for a pool \*close to the beach This key shaped lot measures 40' on the water, approximately 200'deep and 140' on the road