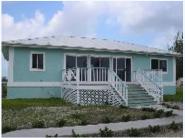

## Lincoln Green, Bahamas

Available again! Freshwater Canal Steel and Concrete Home

\*New Construction built in 2008 \*Raised construction \*Raised wooden patio overlooking canals \* Built to withstand both hurricanes and earthquakes \*Absolute Protection against Termite Infestation \*Impervious to water penetration \*Resistent to Mold \*Ceramic Tile \*Wooden deck overlooking the canal

## BASE INFORMATION:

Bed : 3 Bath : 2

## LAND INFORMATION:

Sq. ft. : 1452 Lot Size : 1125