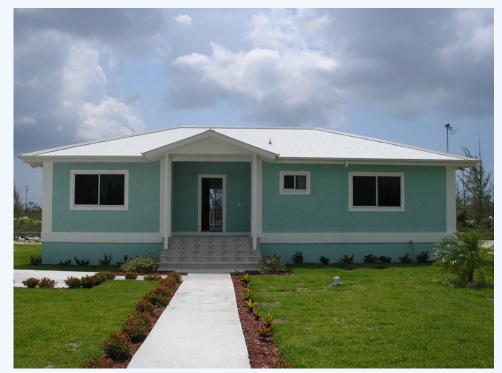

## Lincoln Green, Bahamas

Available again! Freshwater Canal Steel and Concrete Home

\*New Construction built in 2008 \*Raised construction \*Raised wooden patio overlooking canals \* Built to withstand both hurricanes and earthquakes \*Absolute Protection against Termite Infestation \*Impervious to water penetration \*Resistent to Mold \*Ceramic Tile \*Wooden deck overlooking the canal

## BASE INFORMATION:

Bed : 3 Bath : 2

## LAND INFORMATION:

Sq. ft. : 1452 Lot Size : 1125