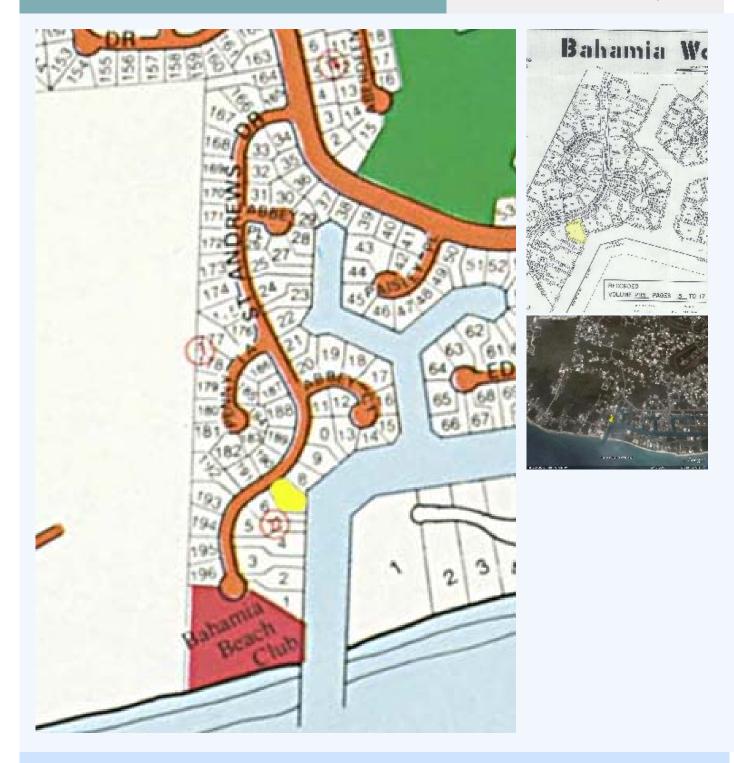

## Bahamia, Bahamas

Enjoy a gorgeous view of the canal and ocean from this lot in an upscale area of Bahamia. This generous sized lot features a spectacular view of the canal that stretches along Princess Isle and boasts a view of the ocean from the dock area. This lovely piece of property will accommodate a stately home. For the boater, an unobstructed 2 minutes to the ocean

## LAND INFORMATION:

| Lot Size : 16,63      | 35.90 S |  |  |
|-----------------------|---------|--|--|
| BUILDING INFORMATION: |         |  |  |
| Built on              | : 0     |  |  |
| Remodeled on          | : 0     |  |  |
| Number of Floors      | :       |  |  |
| Floor area (Lower)    | ) : 0   |  |  |
| Floor area (Main      | : 0     |  |  |
| Level)                |         |  |  |
| Floor area (Upper)    | ) : 0   |  |  |
| Floor area (Total)    | : 0     |  |  |
|                       |         |  |  |